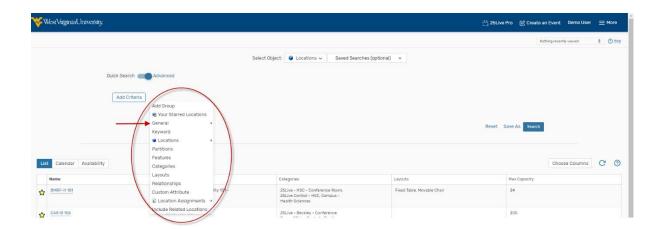

This will bring up a list of options by which you can search rooms. Options include Room Name, Features, Categories, and Capacity (under the General Tab)

3. Once your list of attributes has been selected, click "Save As" on the right side of this page to save this search for future use.

6. Click "Go to Search" and select locations from the drop down menu. Go to advanced and add the above criteria.

7. Select "Features from the drop down menu and then select Edit below "Include Any." From this list select the room features to be included. In this case it is an iDesign Standard Classroom. ".