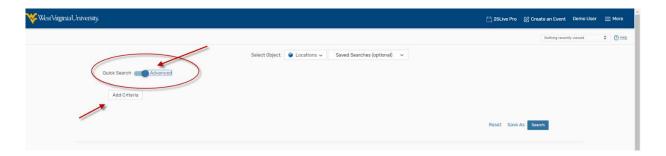

## How to Create a Location Search

1. After logging into 25Live, click on the "Go to Search" button.

2. Select locations from the drop-down menu. Click The advanced option above the search bar and click the "Add Criteria" button.

This will bring up a list of options by which you can search rooms. Options include Room Name, Features, Categories, and Capacity (under the General Tab)

3. Once your list of attributes has been selected, click "Save As" on the right side of this page to save this search for future use.