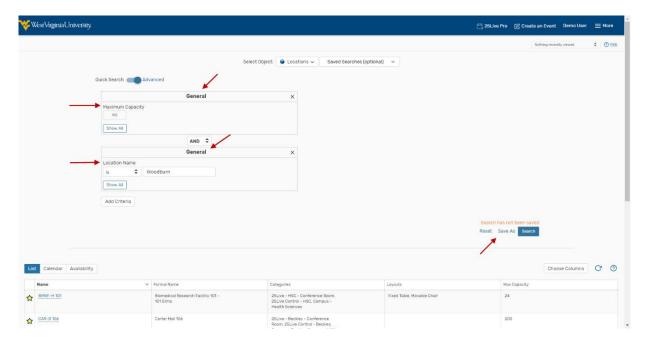

5. In the future, you can click on the "Pre-Defined Location Searches" subtab and the "Your Starred Searches" option to run this search again.

If you want to set up a location search based on a specific feature (such as technology) and/or capacity, you can do that as well. You can set up this search regardless of location with a specific building in mind. For example, let's create a location search for all Woodburn rooms that have iDesign Standard technology AND have a capacity of 25–35.

8. Select the other criteria for our search from the "Add criteria," and input the criteria

- 9. Click "Save As" on the right side of this page to save this search for future use.
- 10. Name your search and add it to Starred searches to make it easy to find.