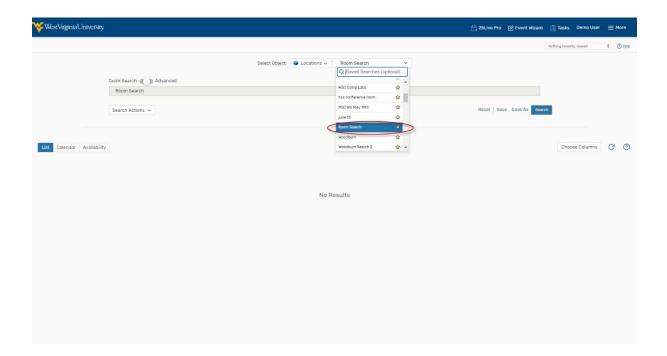

5. In the future, you can click on the "Pre-Defined Location Searches" subtab and the "Your Starred Searches" option to run this search again.

If you want to set up a location search based on a specific feature (such as technology) and/or capacity, you can do that as well. You can set up this search regardless of location with a specific building in mind. For example, let's create a location search for all Woodburn rooms that have iDesign Standard technology AND have a capacity of 25–35.

11. Your Search will now Appear under Starred Location Searches