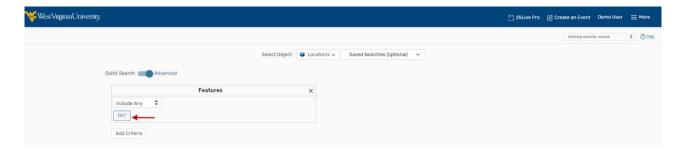

6. Click "Go to Search" and select locations from the drop down menu. Go to advanced and add the above criteria.

7. Select "Features from the drop down menu and then select Edit below "Include Any." From this list select the room features to be included. In this case it is an iDesign Standard Classroom. ".

8. Select the other criteria for our search from the "Add criteria," and input the criteria

- 9. Click "Save As" on the right side of this page to save this search for future use.
- 10. Name your search and add it to Starred searches to make it easy to find.