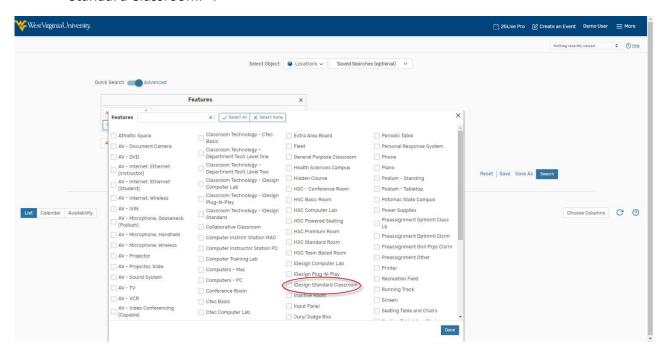

6. Click "Go to Search" and select locations from the drop down menu. Go to advanced and add the above criteria.

7. Select "Features from the drop down menu and then select Edit below "Include Any." From this list select the room features to be included. In this case it is an iDesign Standard Classroom. ".