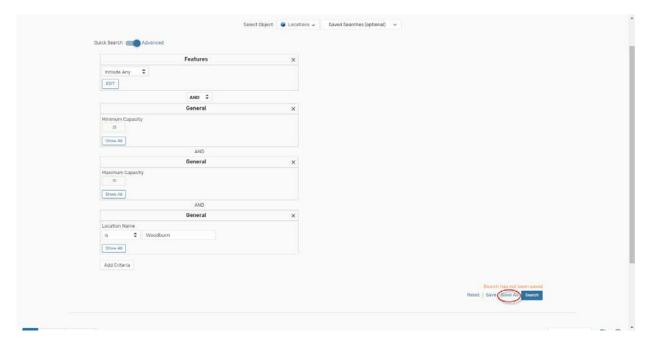

8. Select the other criteria for our search from the "Add criteria," and input the criteria

- 9. Click "Save As" on the right side of this page to save this search for future use.
- 10. Name your search and add it to Starred searches to make it easy to find.