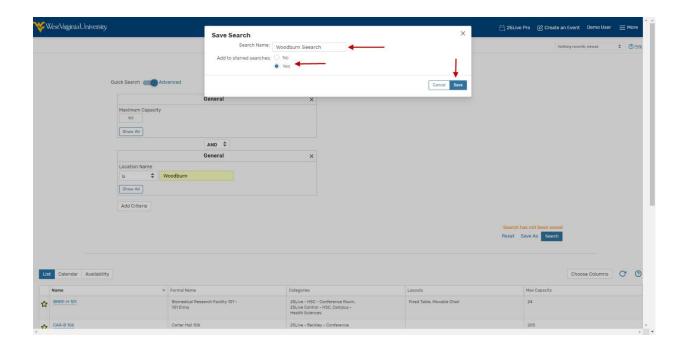

4. A box will pop up asking you to name the search and if you would like to add the search to your starred searches. You may want to add a search to your list of starred searches if you run it often, as this will make it easier to find. This can be done or undone later as well.