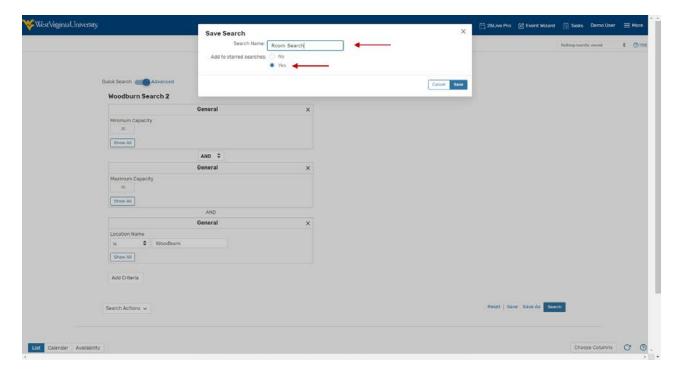

4. A box will pop up asking you to name the search and if you would like to add the search to your starred searches. You may want to add a search to your list of starred searches if you run it often, as this will make it easier to find. This can be done or undone later as well.

8. Select the other criteria for our search from the "Add criteria," and input the criteria

- 9. Click "Save As" on the right side of this page to save this search for future use.
- 10. Name your search and add it to Starred searches to make it easy to find.

11. Your Search will now Appear under Starred Location Searches