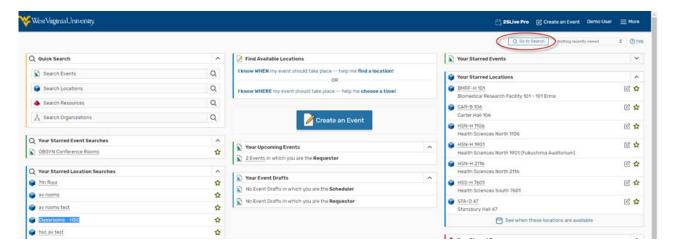

## How to Create a Location Search

1. After logging into 25Live, click on the "Go to Search" button.

2. Select locations from the drop-down menu. Click The advanced option above the search bar and click the "Add Criteria" button.

5. In the future, you can click on the "Pre-Defined Location Searches" subtab and the "Your Starred Searches" option to run this search again.

If you want to set up a location search based on a specific feature (such as technology) and/or capacity, you can do that as well. You can set up this search regardless of location with a specific building in mind. For example, let's create a location search for all Woodburn rooms that have iDesign Standard technology AND have a capacity of 25–35.

11. Your Search will now Appear under Starred Location Searches